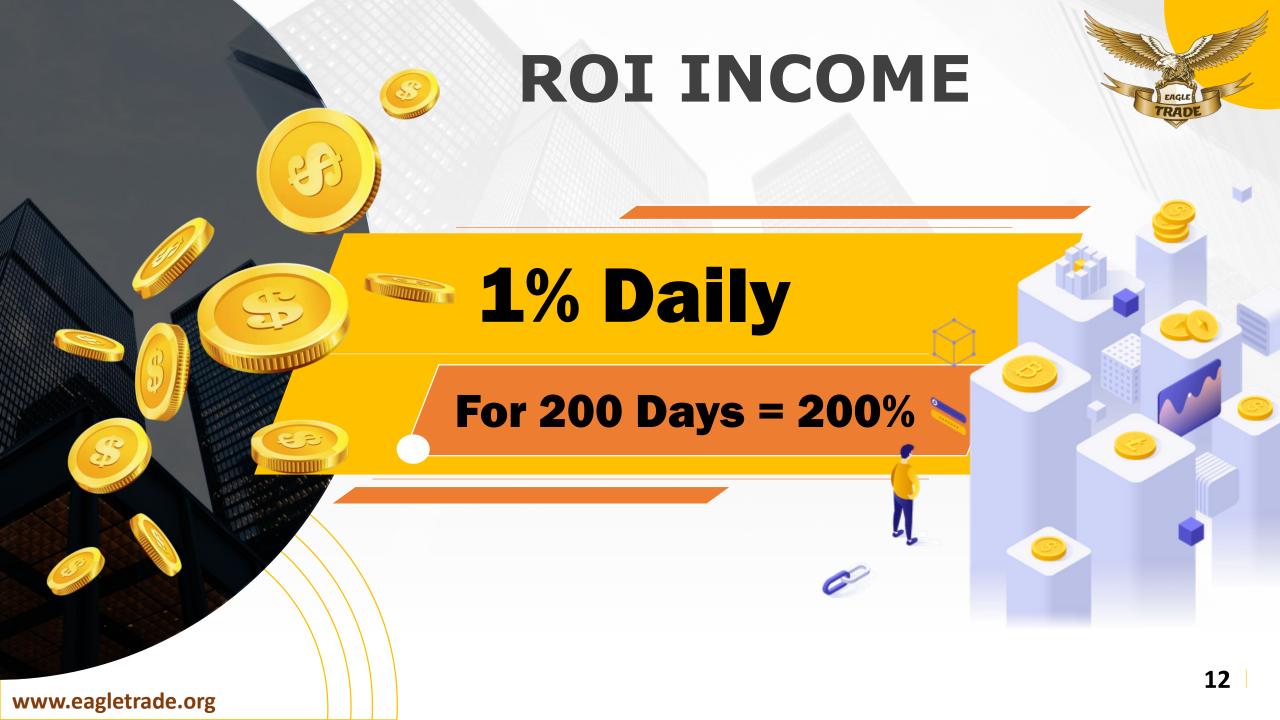

#### TYPES OF INCOME

**Direct Income** (Instant)

1.

**Matching Income 2.** 

**ROI Income** 

3.

**Upgrade Income** (Instant)

1.