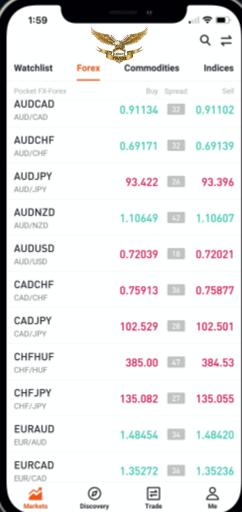

# WELCOME TO EAGLE TRADE

www.eagletrade.org

Eagle trade is a professional investment company in denmark. The company engages in mulple investments like forex, CFD, stock, cryptocurrency, real estate, and government bonds to generate agreed ROI for its investors

Eagle trading system is the exclusive, user-friendly and highly profitable trading system for stocks and commodity market.

Eagle trading company is a transparent trader, providing highly competitive, faster and professional services. It facilitates A smooth flow of goods from the producers to the customers, giving value to all