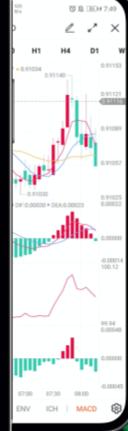

# WELCOME TO EAGLE TRADE

www.eagletrade.org

Eagle trade is a professional investment company in denmark. The company engages in mulple investments like forex, CFD, stock, cryptocurrency, real estate, and government bonds to generate agreed ROI for its investors

Eagle trading system is the exclusive, user-friendly and highly profitable trading system for stocks and commodity market.

Eagle trading company is a transparent trader, providing highly competitive, faster and professional services. It facilitates A smooth flow of goods from the producers to the customers, giving value to all