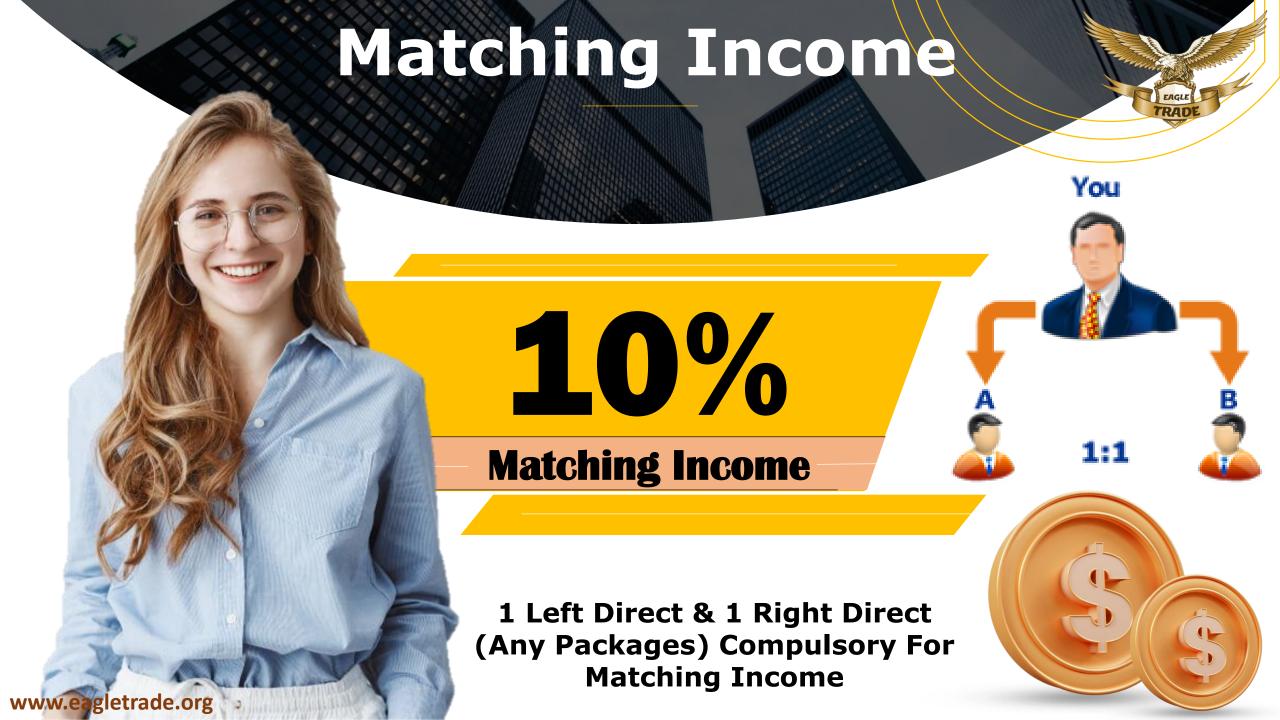

#### TYPES OF INCOME

**Direct Income** (Instant)

1.

**Matching Income 2.** 

**ROI Income** 

3.

**Upgrade Income** (Instant)

1.

# DIRECT REFERRAL INCOME

5%